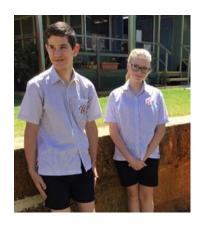

### BOYS:

- School shirt
- School trousers or shorts
- School jacket

# **GIRLS**:

- School blouse
- School skirt, pants or shorts
- School jacket